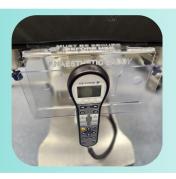

## **Monitoring Modules**

Can be secured in the central groove. Spare cable rolled and stored in the front panel slots.