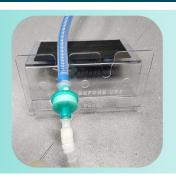

# Instructions

How to use the CADDY

#### Setup

Attach the Caddy to the head of the patient bed under the mattress. Ensure it is secure using the Velcro strips.



## Ways to use the Caddy



Circuit Tubing
Can be secured using the side slots



Blood Pressure Cuff
Can be stored in the groove



Bed Controller
Can be hung from the front panels

# Instructions

How to use the CADDY



#### **Ventilation Bag**

Can be secured using the front slots



### **Clip Modules**

Can be secured onto the side of the front panel. Spare cable can be rolled up and secured in the slots.



### **Suction Tubing**

Can be folded and secured in the front 3 holes



## **Monitoring Modules**

Can be secured in the central groove. Spare cable rolled and stored in the front panel slots.