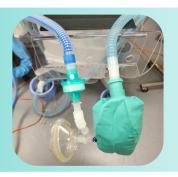

# Instructions

How to use the CADDY

#### Setup

Attach the Caddy to the head of the patient bed under the mattress. Ensure it is secure using the Velcro strips.



## Ways to use the Caddy



Circuit Tubing
Can be secured using the side slots



Blood Pressure Cuff
Can be stored in the groove



Bed Controller
Can be hung from the front panels

# Instructions

How to use the CADDY



#### **Ventilation Bag**

Can be secured using the front slots



### **Clip Modules**

Can be secured onto the side of the front panel. Spare cable can be rolled up and secured in the slots.



### **Suction Tubing**

Can be folded and secured in the front 3 holes



## **Monitoring Modules**

Can be secured in the central groove. Spare cable rolled and stored in the front panel slots.