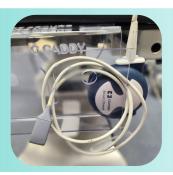

## Ways to use the Caddy

Circuit Tubing
Can be secured using the side slots

Blood Pressure Cuff
Can be stored in the groove

Bed Controller
Can be hung from the front panels