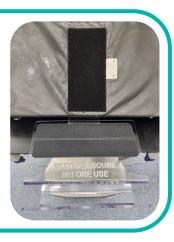

#### Setup

Attach the Caddy to the head of the patient bed under the mattress. Ensure it is secure using the Velcro strips.