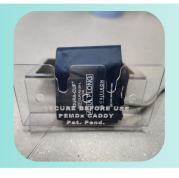

### **Clip Modules**

Can be secured onto the side of the front panel. Spare cable can be rolled up and secured in the slots.