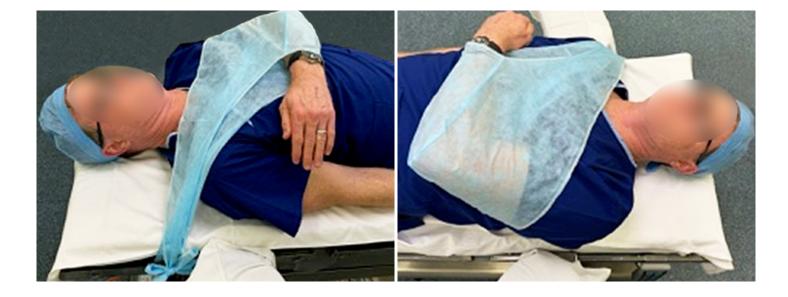

# **E.A.S.** Easy Access Sling

#### **Enhanced Access for Anaesthetists**

Easy access to patients intravenous/arterial lines, allowing swift medical response during surgery and continuous monitoring.

#### **Time Saving Application**

The design of the EAS allows seamless attachment to the operating table reducing prep time in the operating theatre.

#### **Purpose Built Design**

Unlike the use of other improvised devices such as a pillowcase, the EAS is tailormade for this exact surgical scenario providing a secure and safe solution.

### **Versatile Positioning**

Suitable for all surgeries that require the patients arm to be secured across the chest. Improving both safety and surgical conditions for Surgeon, Anaesthetist and patient.