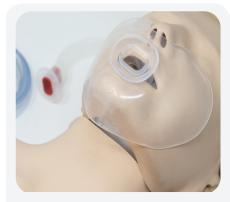

## SAM Safety Seal Guedel

SCOTT AIRWAY MANAGEMENT

The **SAM Safety Seal** is designed to be used together with the **SAM Guedel** during bag mask ventilation with bearded, misshapen face and denture-less patients to assist in providing a better seal. The device is also used with any patient where aerosolisation of patient secretions during bag mask ventilation is a concern.

The device is easy to use. Simply invert the **SAM Safety Seal** wings into a gloved hand and place the guedel as per standard practice. Once the guedel is in situ, release the wings so that they lay onto the patient's face.