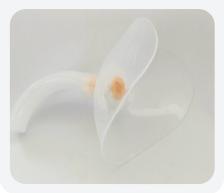

Silicone - NON Latex

Body Height 2cm

SINGLE USE ONLY

SAM SAFETY SEAL ARTG 331 999

SAM GUEDEL AIRWAY ARTG 353 530

| Product                             | Product Order Code | Quantity |
|-------------------------------------|--------------------|----------|
| SAM Safety Seal Guedel 9cm (Yellow) | SSSGN09            | 50       |
| SAM Safety Seal Guedel 10cm (Red)   | SSSGN10            | 50       |