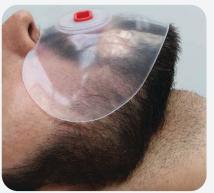

## SAM Safety Seal Guedel

SCOTT AIRWAY MANAGEMENT

The **SAM Safety Seal** is designed to be used together with the **SAM Guedel** during bag mask ventilation with bearded, misshapen face and denture-less patients to assist in providing a better seal. The device is also used with any patient where aerosolisation of patient secretions during bag mask ventilation is a concern.

The device is easy to use. Simply invert the **SAM Safety Seal** wings into a gloved hand and place the guedel as per standard practice. Once the guedel is in situ, release the wings so that they lay onto the patient's face.